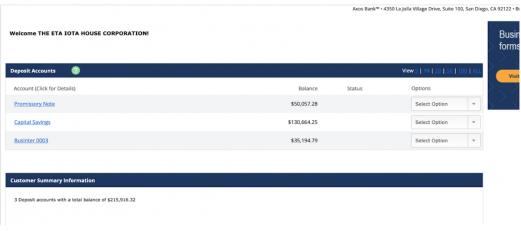

# Review of Bank Account

### 6. Treasurer Report - Kyle Stuhlweissenburg

- Account balance update.
- Lots of bill lately. Water heater, tree removal, water main break, a/c repair, etc.
- President Dudzinski wanted to make sure Treasurer Stuhlweissenburg knew how much he was appreciated.
- Four vacant rooms for spring semester (due to ERAU housing restrictions). Will be full going forward from that semester (wait list undergraduate brothers).
- Trustee Pacheco gave update on 1855 club and fundraising. Up approximately \$1000 more a month from '20/21. Newest Wings Club members (lifetime donations \$5K+) include brothers Dave Campbell, Keith Kelly and Jeff Penn. Brother Ramano Sprueil is now over \$30K lifetime!
- Treasurer's report accepted into minutes Motion by Secretary Marino, 2nd by Trustee Fraser, unanimous.